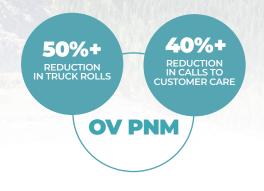

Only Vantage from OpenVault improves network performance and QoE through proactive and automated capacity optimization and impairment identification with prioritization of network repairs. OpenVault has deployed more PNM, PMA and Congestion Management solutions at more operators and in more countries than any other provider. For over a dozen years, we've been delivering reduced truck rolls, fewer calls to customer care, and improved QoE – all resulting in lower CAPEX and OPEX for DOCSIS broadband operators.