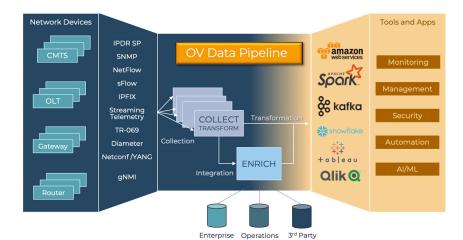

#### **Cloud-Native Platform for Universal Telemetry Collection & Delivery**

OpenVault's highly scalable solution enables the efficient collection and delivery of telemetry data from network elements, such as cable network CMTS, PON fiber network OLTs, and IP routers. Additionally, the solution facilitates transformation and enrichment of the data, as well as delivery of the data into one or more destinations such as a data lake or various analytics platforms. While the solution is massively scalable to support Tier 1 operators, it can also be effectively and efficiently provided to smaller providers.

### **Key Functionality**

- Data Collection: universal data collection
- Data Transformation: low latency data model processing to provide derivatives and transformations of raw data
- Data Enrichment: high speed enrichment of raw data with supplemental data
- Data Distribution: concurrent delivery of data (raw, transformed, and/or enriched) to multiple targets

#### **Data Support**

Solution supports all major broadband network protocols:

- IPDR/SP (all DOCSIS service definitions)
- · SNMP
- · NetFlow, IPFIX, sFLOW
- Streaming Telemetry

On-boarding new or custom protocols and templates accomplished with ease